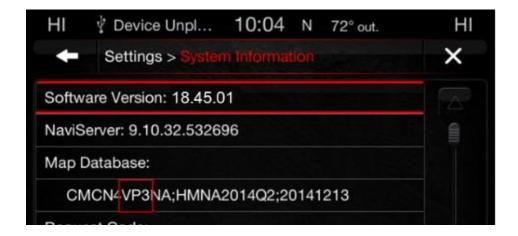

### **Software Version number:**

• Shown on the first line of the System Information Screen:

\_\_\_\_\_

### **Map Database:**

- Look at the Map Database line. This line will include 'VP3' or 'VP4.'
- Write down whether it is VP3 or VP4 on your Map Database line:

\_\_\_\_\_

#### FOR EXAMPLE ONLY: